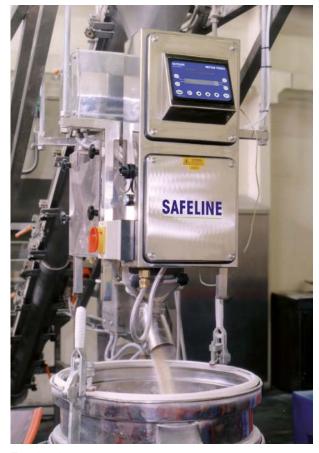

#### Metal detectors

Unex Detectable cable ties 22 DT have been tested (\*) by metal detectors. For the purpose of guidance, the smallest cable tie piece detected by metal detectors until 200 mm aperture is:

| Dry product | Humid product |
|-------------|---------------|
| 7 mm        | 9 mm          |

(\*) Testing conducted with products and inspection equipment by METTLER TOLEDO. A cable tie's detectability can be influenced by certain factors (type of analysed product, type and sensitivity of the detection device, inspection speed). It is recommended to carry out a detection test at several checkpoints.

#### X- rays devices

Unex Detectable cable ties 22 DT are also susceptible to be located by X-ray units.