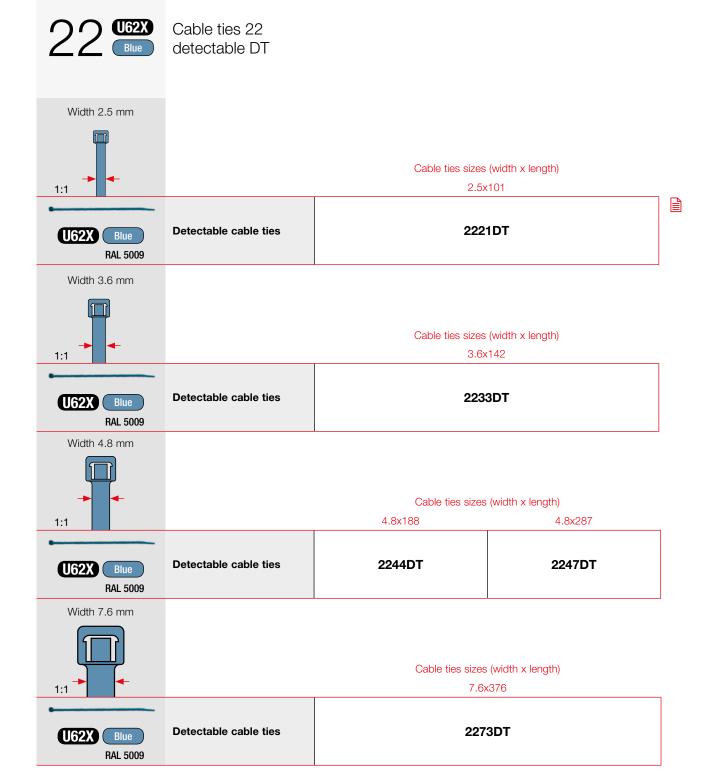

id product |
|-------------|---------------|
| 7 mm        | 9 mm          |

(\*) Testing conducted with products and inspection equipment by METTLER TOLEDO. A cable tie's detectability can be influenced by certain factors (type of analysed product, type and sensitivity of the detection device, inspection speed). It is recommended to carry out a detection test at several checkpoints.



#### X- rays devices

Unex Detectable cable ties 22 DT are also susceptible to be located by X-ray units.



#### Visual detection

The blue colour of Unex Detectable cable ties 22 DT allows easy visual detection along the whole process and reduces contamination risk.

## A product with added value



Highly resistant insulating locking mechanism.



Own raw material specially designed to avoid breakage.



# Sizes (mm)