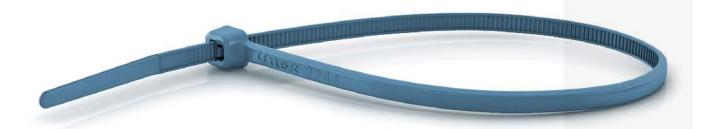

# Detectable cable ties 22 DT

raw material colour

#### Raw material

Cable ties 22 detectable DT

Colour

**RAL 5009** 

#### Visual detection

The blue colour of Unex Detectable cable ties 22 DT allows easy visual detection along the whole process and reduces contamination risk.