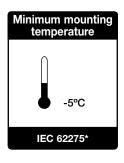

### Technical characteristics

 $<sup>^{\</sup>star}$  The values indicated according to IEC 62275 have been tested under the equivalent standard EN 62275. BS EN 62275 is the UK implementation of EN 62275 and IEC 62275.