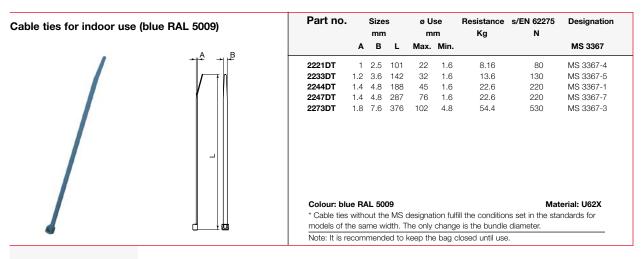

### Technical characteristics

 $<sup>^{\</sup>star}$  The values indicated according to IEC 62275 have been tested under the equivalent standard EN 62275. BS EN 62275 is the UK implementation of EN 62275 and IEC 62275.

Colour

**RAL 5009** 