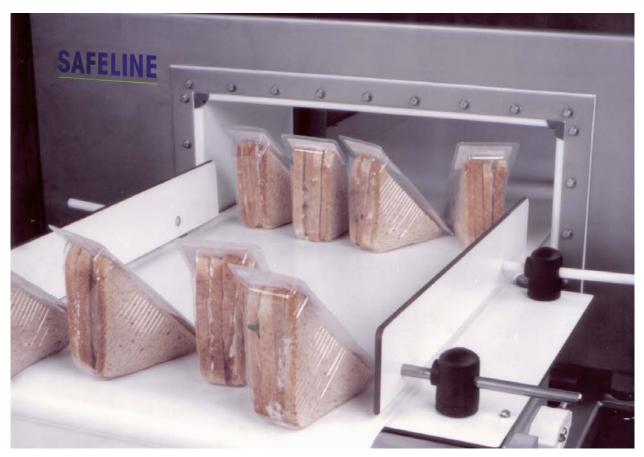

#### Metal detectors

Unex Detectable cable ties 22 DT have been tested (\*) by metal detectors. For the purpose of guidance, the smallest cable tie piece detected by metal detectors until 200 mm aperture is:

| Dry product | Humid product |
|-------------|---------------|
| 7 mm        | 9 mm          |

(\*) Testing conducted with products and inspection equipment by METTLER TOLEDO. A cable tie's detectability can be influenced by certain factors (type of analysed product, type and sensitivity of the detection device, inspection speed). It is recommended to carry out a detection test at several checkpoints.