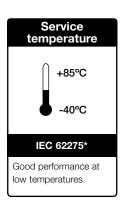

### Technical characteristics

 $<sup>^{\</sup>star}$  The values indicated according to IEC 62275 have been tested under the equivalent standard EN 62275. BS EN 62275 is the UK implementation of EN 62275 and IEC 62275.