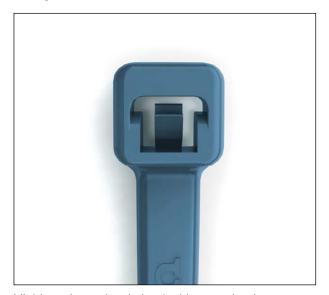

#### Raw material

Cable ties 22 detectable DT

## A product with added value

Highly resistant insulating locking mechanism.

Own raw material specially designed to avoid breakage.