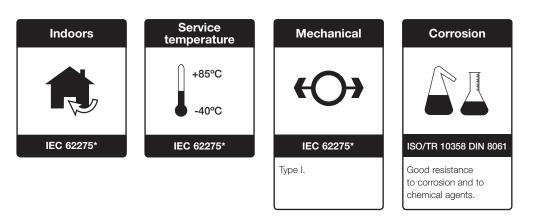

## Technical characteristics

## Technical characteristics

\* The values indicated according to IEC 62275 have been tested under the equivalent standard EN 62275. BS EN 62275 is the UK implementation of EN 62275 and IEC 62275.

Industry