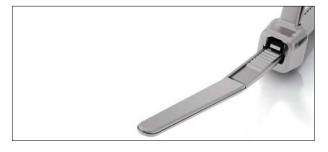

#### Easy mounting and smooth threading

Unex cable ties are easy to thread, allowing quick and effortless manual assembly. Finger-friendly rounded ends.

#### Inside teeth

Inside flush teeth, assuring tightening and protecting the cable jacket.