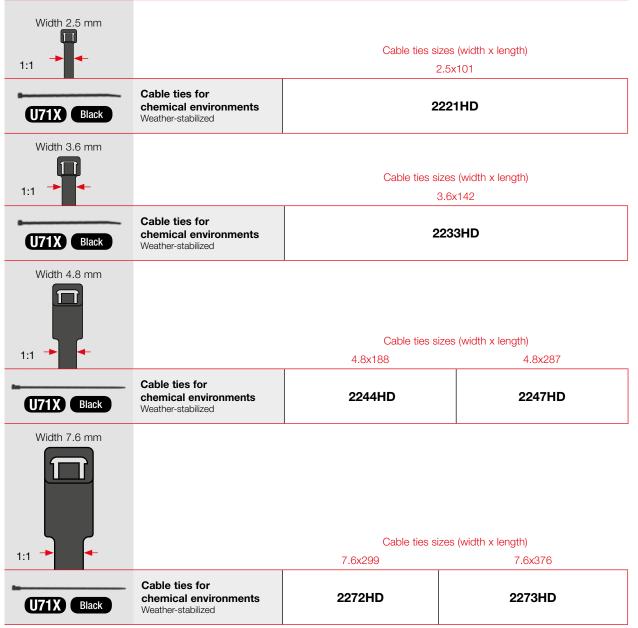

racteristics



\* The values indicated according to IEC 62275 have been tested under the equivalent standard EN 62275. BS EN 62275 is the UK implementation of EN 62275 and IEC 62275.







Industry



Water treatment



Chemical industry



# A product with added value

#### Easy mounting and smooth threading

Unex cable ties are easy to thread, allowing quick and effortless manual assembly. Finger-friendly rounded ends.





#### Inside teeth

Inside flush teeth, assuring tightening and protecting the cable jacket.



#### **Quality marks**

The quality of Unex cable ties is recognised by the most stringent quality marks.



Approvals:



See updated technical information of each part number on www.unex.net





Cable ties

Cable ties 22 HD in UTIX for outdoor and indoor installations



Note: Due to the variety of factors affecting the performance of the cable ties under chemical agents (concentration, temperature, Uvs, mounting way, etc.), the particular atmosphere of certain installations must be individually studied with a specific test.

# Sizes (mm)







## Cable ties 22 in PP for indoor installations

Note: Due to the variety of factors affecting the performance of the cable ties under chemical agents (concentration, temperature, Uvs, mounting way, etc.), the particular atmosphere of certain installations must be individually studied with a specific test.

# Sizes (mm)