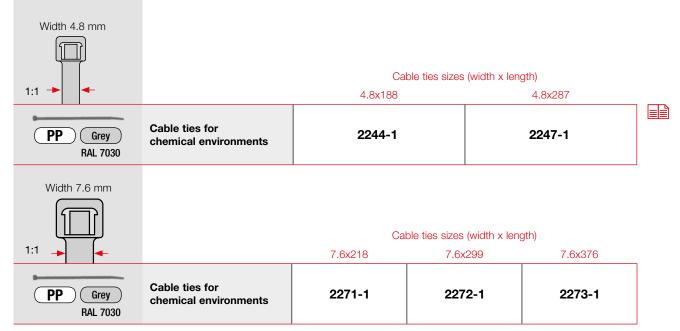

## Cable ties 22 in PP for indoor installations

Note: Due to the variety of factors affecting the performance of the cable ties under chemical agents (concentration, temperature, Uvs, mounting way, etc.), the particular atmosphere of certain installations must be individually studied with a specific test.