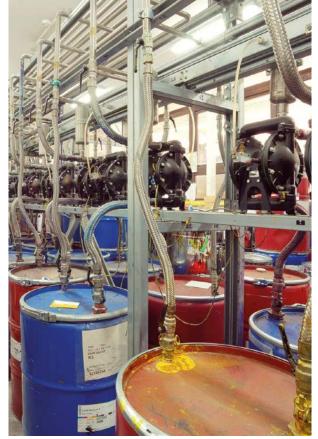

22



raw material

colour

For chemical environments



### For chemical environments

- Good results with exposure to acids.
- UV resistant.
- Hand thread, easier mounting at site.
- Own design and manufacture. Unex does not manufacture for other trademarks.
- Insulating, halogen free material: maximum electrical safety.

| Raw material |                 |             |  | Black colour |
|--------------|-----------------|-------------|--|--------------|
| U71X         | Cable ties 22HD | - Compliant |  |              |

## Technical characteristics



## Technical characteristics



\* The values indicated according to IEC 62275 have been tested under the equivalent standard EN 62275. BS EN 62275 is the UK implementation of EN 62275 and IEC 62275.







Industry



Water treatment



Chemical industry



# A product with added value

#### Easy mounting and smooth threading

Unex cable ties are easy to thread, allowing quick and effortless manual assembly. Finger-friendly rounded ends.





#### Inside teeth

Inside flush teeth, assuring tightening and protecting the cable jacket.



#### **Quality marks**

The quality of Unex cable ties is recognised by the most stringent quality marks.



Approvals:



See updated technical information of each part number on www.unex.net





Cable ties

Cable ties 22 HD in UTIX for outdoor and indoor installations



Note: Due to the variety of factors affecting the performance of the cable ties under chemical agents (concentration, temperature, Uvs, mounting way, etc.), the particular atmosphere of certain installations must be in