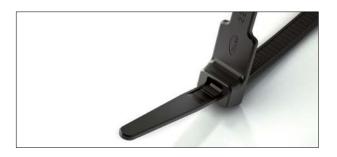

#### Easy mounting and smooth threading

Unex cable ties are easy to thread, allowing quick and effortless manual assembly. Finger-friendly rounded ends.

#### Inside teeth

Inside flush teeth, assuring tightening and protecting the cable jacket.