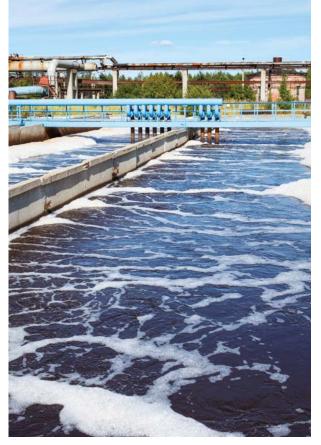

aw material

colour



22



raw material

colour

For chemical environments



### For chemical environments

- Good results with exposure to acids.
- UV resistant.
- Hand thread, easier mounting at site.
- Own design and manufacture. Unex does not manufacture for other trademarks.
- Insulating, halogen free material: maximum electrical safety.

| Raw material |                 |             |  | Black colour |
|--------------|-----------------|-------------|--|--------------|
| U71X         | Cable ties 22HD | - Compliant |  |              |

## Technical characteristics



## Technical characteristics



\* The values indicated according to IEC 62275 have been tested under the equivalent standard EN 62275. BS EN 62275 is the UK implementation of EN 62275 and IEC 62275.







Industry



Water treatment



Chemical industry



# A product with added value

#### Easy mounting and smooth threading

Unex cable ties are easy to thread, allowing quick and effortless manual assembly. Finger-friendly rounded ends.





#### Inside teeth

Inside flush teeth, assuring tightening and protecting the cable jacket.



#### **Quality marks**

The quality of Unex cable ties is recognised by the most stringent quality marks.



Approvals:



See updated technical information of each part number on www.unex.net





Cable ties

Cable ties 22 HD in UTIX for outdoor and indoor installations



Note: Due to the variety of factors affecting the performance of the cable ties under chemical agents (concentration, temperature, Uvs, mounting way, etc.), the particular atmosphere of certain insta