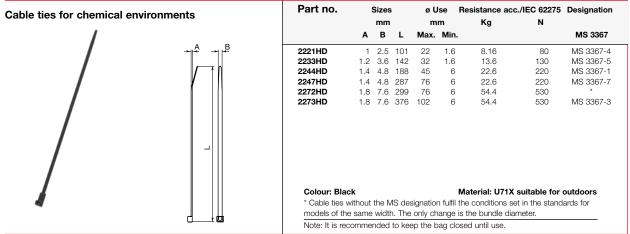

# Easy mounting and smooth threading

Unex cable ties are easy to thread, allowing quick and effortless manual assembly. Finger-friendly rounded ends.





#### Inside teeth

Inside flush teeth, assuring tightening and protecting the cable jacket.



#### **Quality marks**

The quality of Unex cable ties is recognised by the most stringent quality marks.



Approvals:



See updated technical information of each part number on www.unex.net





Cable ties

Cable ties 22 HD in UTIX for outdoor and indoor installations



Note: Due to the variety of factors affecting the performance of the cable ties under chemical agents (concentration, temperature, Uvs, mounting way, etc.), the particular atmosphere of certain installations must be individually studied with a specific test.

# Sizes (mm)







## Cable ties 22 in PP for indoor installations

Note: Due to the variety of factors affecting the performance of the cable ties under chemical agents (concentration, temperature, Uvs, mounting way, etc.), the particular atmosphere of certain installations must be individually studied with a specific test.

# Sizes (mm)