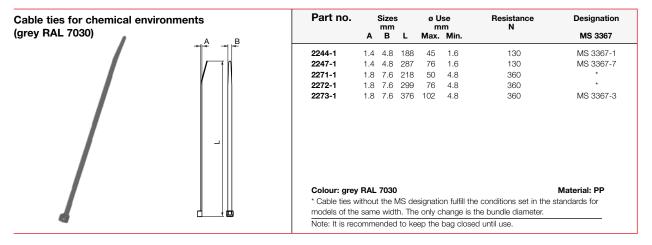

st stringent quality marks.



Approvals:



See updated technical information of each part number on www.unex.net





Cable ties

Cable ties 22 HD in UTIX for outdoor and indoor installations



Note: Due to the variety of factors affecting the performance of the cable ties under chemical agents (concentration, temperature, Uvs, mounting way, etc.), the particular atmosphere of certain installations must be individually studied with a specific test.

# Sizes (mm)







## Cable ties 22 in PP for indoor installations

Note: Due to the variety of factors affecting the performance of the cable ties under chemical agents (concentration, temperature, Uvs, mounting way, etc.), the particular atmosphere of certain installations must be individually studied with a specific test.

# Sizes (mm)