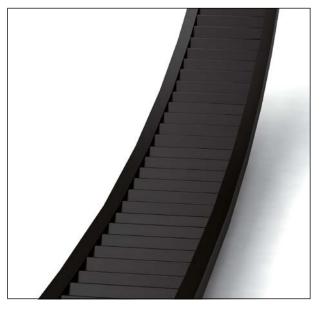

#### Easy mounting and smooth threading

Unex cable ties are easy to thread, allowing quick and effortless manual assembly. Finger-friendly rounded ends.

#### Inside teeth

Inside flush teeth, assuring tightening and protecting the cable jacket.