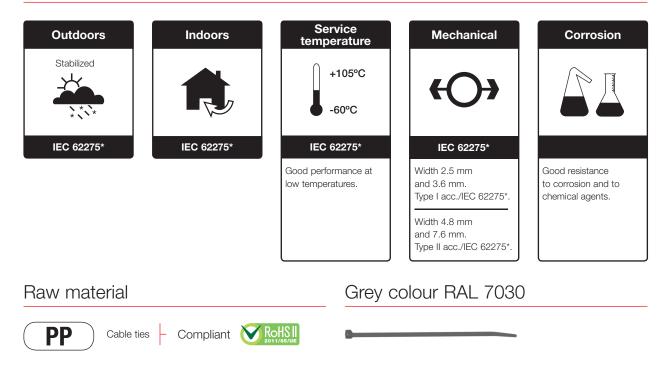

## Technical characteristics

\* The values indicated according to IEC 62275 have been tested under the equivalent standard EN 62275. BS EN 62275 is the UK implementation of EN 62275 and IEC 62275.

Industry

Note: Due to the variety of factors affecting the performance of the cable ties under chemical agents (concentration, temperature, Uvs, mounting way, etc.), the particular atmosphere of certain installations must be individually studied with a specific test.