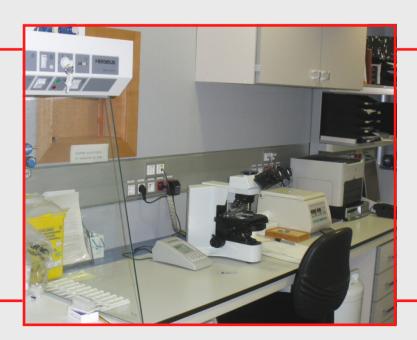

## **// Laboratory area**

The importance of the laboratory area within the pharmaceutical industry is undeniable. The use of insulating systems for protection, conduction and adaptation of sockets and outlets is fundamental for a higher safety of people and installations and the good functioning of all types of equipment.

Trunking

93

colour aluminium

Trunking

93

colour white

#### INSTALLATION FLEXIBILITY

Flexibility to combine a variety of switches and sockets, laboratory taps and other elements.