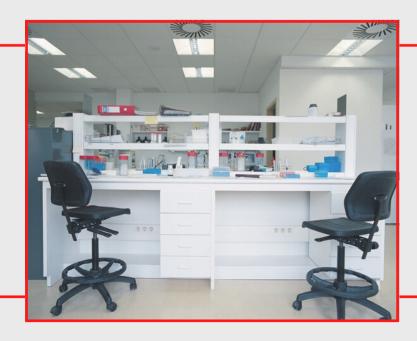

## **// Laboratory area**

The importance of the laboratory area within the pharmaceutical industry is undeniable. The use of insulating systems for protection, conduction and adaptation of sockets and outlets is fundamental for a higher safety of people and installations and the good functioning of all types of equipment.

#### INSTALLATION FLEXIBILITY

Flexibility to combine a variety of switches and sockets, laboratory taps and other elements.