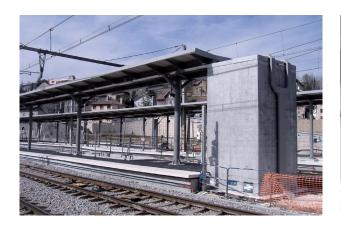

## Gantries and catenaries

Substations and technical rooms

Stations and shelters