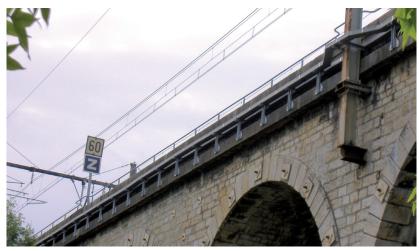

## Cable distribution along the railway tracks (bridges, viaducts, tunnels, etc.)

UL Certification for outdoor use of Cable trays 66 in U23X