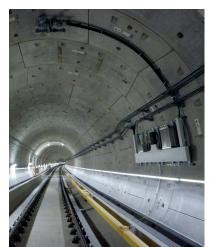

## Cable distribution along the railway tracks (bridges, viaducts, tunnels, etc.)

UL Certification for outdoor use of Cable trays 66 in U23X