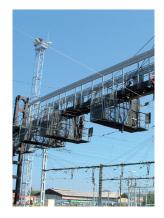

## Gantries and catenaries

Substations and technical rooms

Stations and shelters