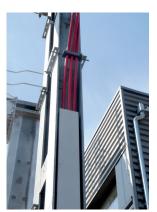

## Cable distribution along the railway tracks (bridges, viaducts, tunnels, etc.)

UL Certification for outdoor use of Cable trays 66 in U23X