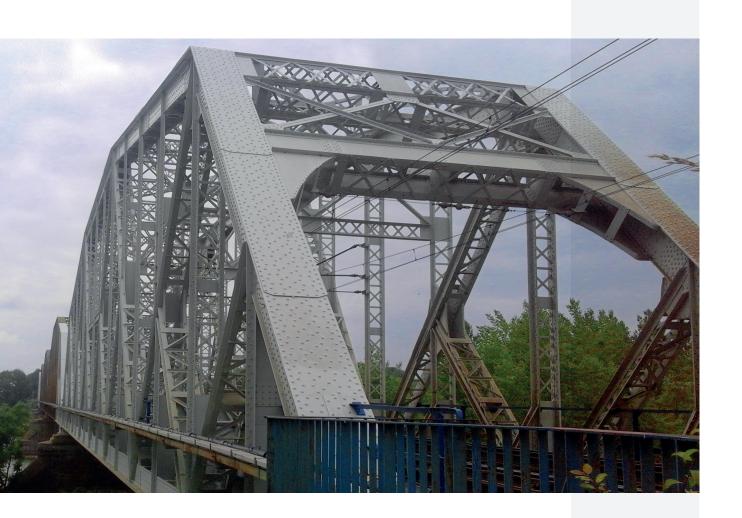

## Cable distribution along the railway tracks (bridges, viaducts, tunnels, etc.)

UL Certification for outdoor use of Cable trays 66 in U23X