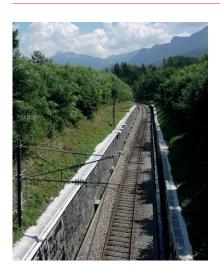

## Cable distribution along the railway tracks (bridges, viaducts, tunnels, etc.)

UL Certification for outdoor use of Cable trays 66 in U23X