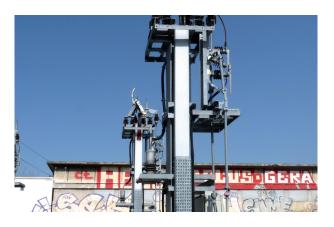

## Gantries and catenaries

Substations and technical rooms

Stations and shelters