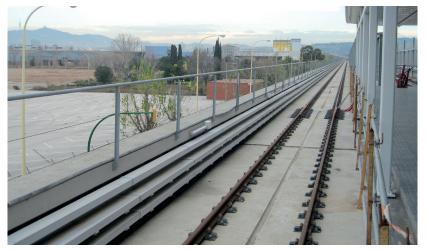

## Cable distribution along the railway tracks (bridges, viaducts, tunnels, etc.)

UL Certification for outdoor use of Cable trays 66 in U23X