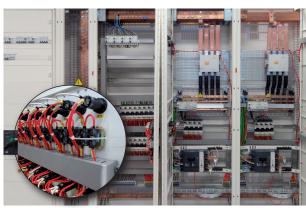

## Gantries and catenaries

Substations and technical rooms

Stations and shelters