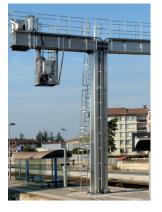

## Gantries and catenaries

Substations and technical rooms

Stations and shelters