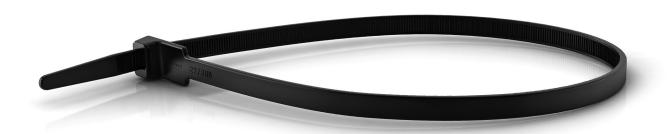

Cable ties for outdoor and chemical use U71X · Colour black

**22HD** 

Sizes

Colour: Black Material: U71X suitable for outdoors

\* Cable ties without the MS designation fulfil the conditions set in the standards for
models of the same width. The only change is the bundle diameter.