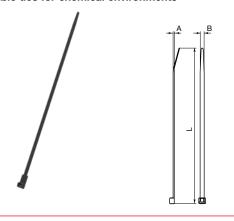

## Sizes (mm)

## Cable ties for chemical environments

|                                      | 1.6<br>1.6<br>6<br>6 | 8.16<br>13.6<br>22.6<br>22.6 | 80<br>130<br>220<br>220 | MS 3367-4<br>MS 3367-4<br>MS 3367-5<br>MS 3367-1<br>MS 3367-7 |
|--------------------------------------|----------------------|------------------------------|-------------------------|---------------------------------------------------------------|
| 101 22<br>142 32<br>188 45<br>287 76 | 1.6<br>1.6<br>6<br>6 | 8.16<br>13.6<br>22.6<br>22.6 | 130<br>220<br>220       | MS 3367-4<br>MS 3367-5<br>MS 3367-1                           |
| 142 32<br>188 45<br>287 76           | 1.6<br>6<br>6        | 13.6<br>22.6<br>22.6         | 130<br>220<br>220       | MS 3367-5<br>MS 3367-1                                        |
| 188 45<br>287 76                     | 6                    | 22.6<br>22.6                 | 220<br>220              | MS 3367-1                                                     |
| 287 76                               | 6                    | 22.6                         | 220                     |                                                               |
|                                      |                      |                              |                         | MS 3367-7                                                     |
| 200 76                               | 6                    |                              |                         |                                                               |
| 200 10                               | U                    | 54.4                         | 530                     | *                                                             |
| 376 102                              | 6                    | 54.4                         | 530                     | MS 3367-3                                                     |
|                                      |                      |                              |                         |                                                               |
|                                      |                      |                              |                         |                                                               |
|                                      |                      |                              |                         |                                                               |
|                                      |                      |                              |                         |                                                               |
|                                      |                      |                              |                         |                                                               |
|                                      |                      |                              |                         |                                                               |
|                                      |                      |                              |                         |                                                               |

Colour: Black Material: U71X suitable for outdoors

\* Cable ties without the MS designation fulfil the conditions set in the standards for
models of the same width. The only change is the bundle diameter.