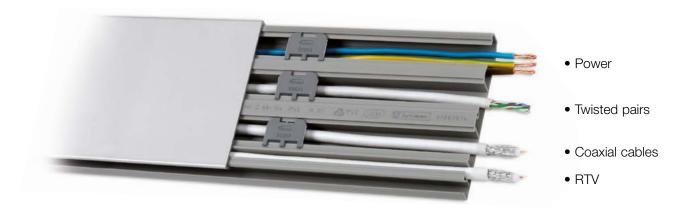

## Useful cross-sections (mm²)

The Skirting board duct 80 allows you a simultaneous lay out of all necessary wiring.

## Recommended capacity

|                    |                            |        | Skirting<br>board duct 80<br>C1 (mm²)<br>331 | Skirting<br>board duct 80<br>C2 (mm²)<br>302 | Skirting<br>board duct 80<br>C3 (mm²)<br>228 | Skirting<br>board duct 80<br>C4 (mm²)<br>86 |
|--------------------|----------------------------|--------|----------------------------------------------|----------------------------------------------|----------------------------------------------|---------------------------------------------|
| Types of cables    |                            | Ø (mm) |                                              |                                              |                                              |                                             |
| Power              | H07V-K 1.5 mm <sup>2</sup> | 3.5    | 14                                           | 13                                           | 10                                           |                                             |
|                    | H07V-K 2.5 mm <sup>2</sup> | 4.2    | 9                                            | 8                                            | 6                                            |                                             |
|                    | H07V-K 4 mm²               | 4.8    | 7                                            | 7                                            | 5                                            |                                             |
|                    | H07V-K 6 mm²               | 6.3    | 4                                            | 4                                            | 3                                            |                                             |
| Twisted pairs      | U/UTP 4P (Cat 6)           | 5.4    | 6                                            | 5                                            | 4                                            | 1                                           |
|                    | F/UTP 4P (Cat 6)           | 6.6    | 4                                            | 3                                            | 2                                            | 1                                           |
|                    | F/FTP 4P (Cat 6)           | 7.6    | 3                                            | 2                                            | 2                                            | 0                                           |
|                    | U/UTP 4P (Cat 6A)          | 8.5    | 2                                            | 2                                            | 1                                            | 0                                           |
| Coaxial cable, RTV | RG-6                       | 7.0    | 3                                            | 3                                            | 2                                            | 0                                           |
|                    | RG-11                      | 7.0    | 3                                            | 3                                            | 2                                            | 0                                           |
|                    | RG-59                      | 7.0    | 3                                            | 3                                            | 2                                            | 0                                           |

Twisted pairs Coefficient = 1.82 Coaxial cable Coefficient = 2

To comply with the regulations, no power cables are to be installed in the lower compartment, thus ensuring safety distance from the floor, 1.5 cm.