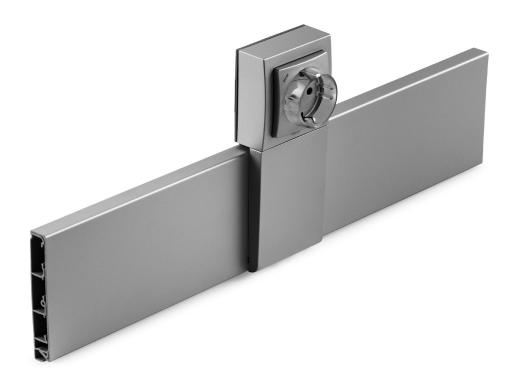

Skirting board ducts U23X · Colour aluminium 80

Useful cross-sections



## Useful cross-sections (mm²)

The Skirting board duct 80 allows you a simultaneous lay out of all necessary wiring.



## Recommended capacity

|                    |                            |        | Skirting<br>board duct 80<br>C1 (mm²)<br>331 | Skirting<br>board duct 80<br>C2 (mm²)<br>302 | Skirting<br>board duct 80<br>C3 (mm²)<br>228 | Skirting<br>board duct 80<br>C4 (mm²)<br>86 |
|--------------------|----------------------------|--------|----------------------------------------------|----------------------------------------------|----------------------------------------------|---------------------------------------------|
| Types of cables    |                            | Ø (mm) |