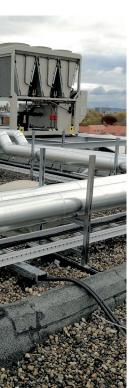

#### Insulating cable tray 66

 For supporting, protecting and conducting cables in all type of installations.
 Available with perforated or non perforated base.

## Rooftop installations

Being permanently exposed to UV rays, climatic variations and attacks by birds or rodents, the insulation of cables and pipes, in this type of assembly, suffers great deterioration that directly affects the performance of the installations, shortening their service life.