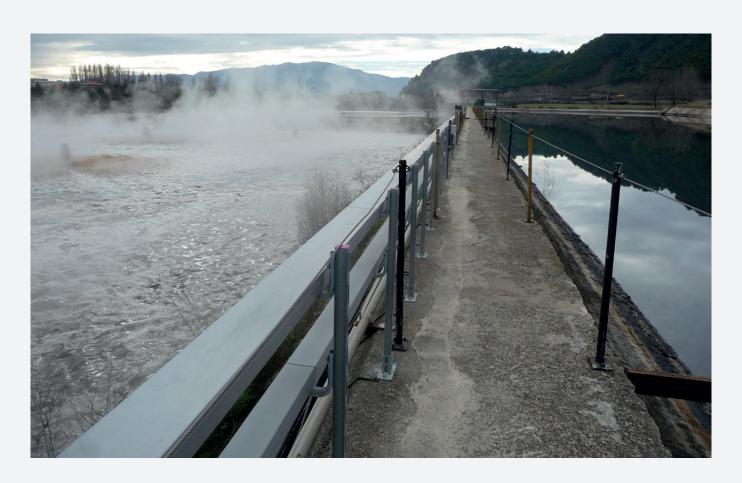

## International experience

Unex insulating solutions are backed by more than 45 years of experience in outdoor installations, remaining unalterable even in the most demanding conditions: direct exposure to inclement weather, ultraviolet radiation, or presence of pollutants.

In the following map you can see some of our projects.

With experience in outdoor installations all over the world, our products have proven their effectiveness and durability even in the most extreme climatic conditions.