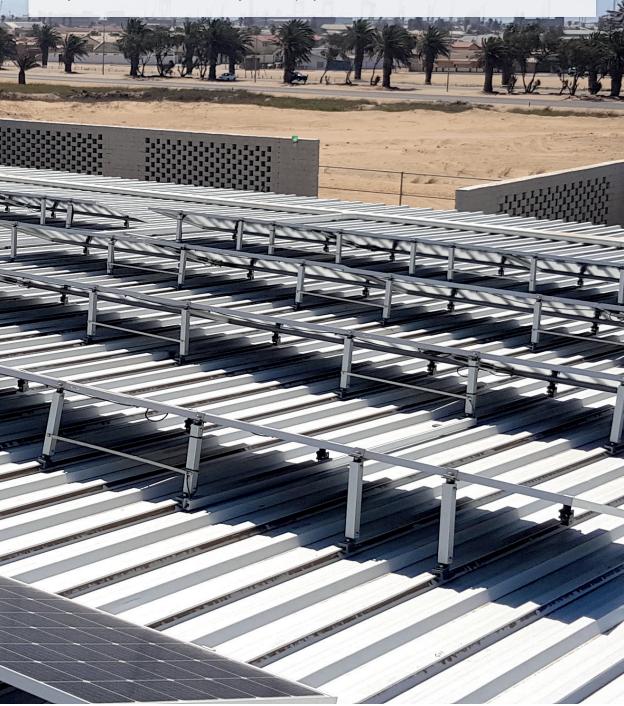

## Dunes Mall PV rooftop

Location: Walvis Bay, Namibia

Project year: 2019

**Need:** Install a photovoltaic system on the rooftop of a shopping centre located 1 km from

the sea, in a geographical area with high solar radiation and environmental salinity.

**Unex Solution:** Insulating Cable tray 66