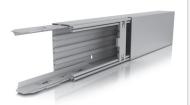

#### Insulating trunking 73

 For protecting and conducting cables.
 Profile with flexible partitioning and preassembled junctions for easy mounting.