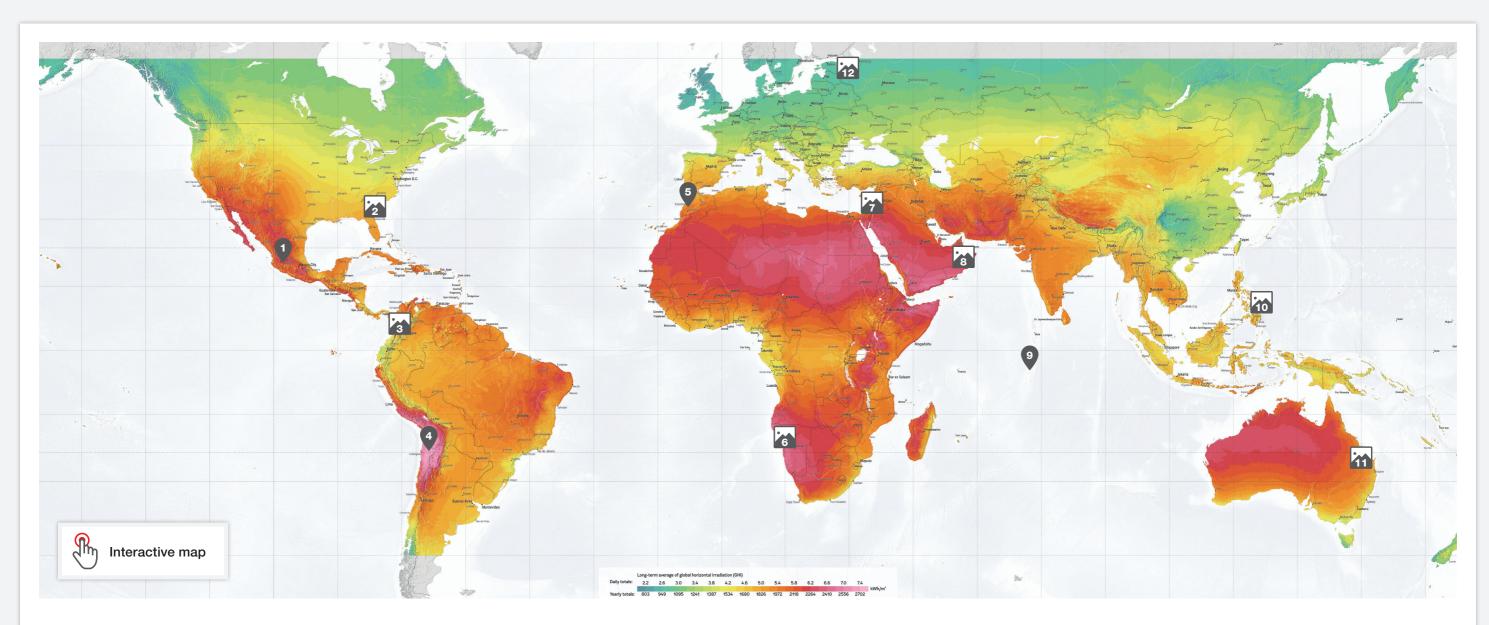

## International experience

Unex insulating solutions are backed by more than 45 years of experience in outdoor installations, remaining unalterable even in the most demanding conditions: direct exposure to inclement weather, ultraviolet radiation, or presence of pollutants.

In the following map you can see some of our projects.

With experience in outdoor installations all over the world, our products have proven their effectiveness and durability even in the most extreme climatic conditions.

Copyright © 2019 THE WORLD BANK Data provider: The world bank Source: ESMAP Santa Marta Harbour · Colombia

4 Atacama gas · Chile

OCP - Jorf Lasfar/Safi Phosphate plants · Morocco

Dunes Mall PV rooftop · Namibia

Ashdod desalination plant · Israel

Tubli wastewater treatment plant · Bahrain

Oblu Maldives Hotel PV installation · Maldives

Cardona water treatment plant · Manila. Philippines

Fairfield sewage treatment plant, Sydney · Australia

St. Petersburg wastewater treatment plant · Russia