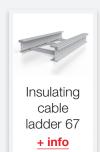

#### 2018

Launching of the **Insulating Cable Iadder 67**. The first cable ladder in thermoplastic material.

## Insulating cable ladder 67

- For supporting and conducting large-calibre cables.
- Only one product for both horizontal and vertical installations.