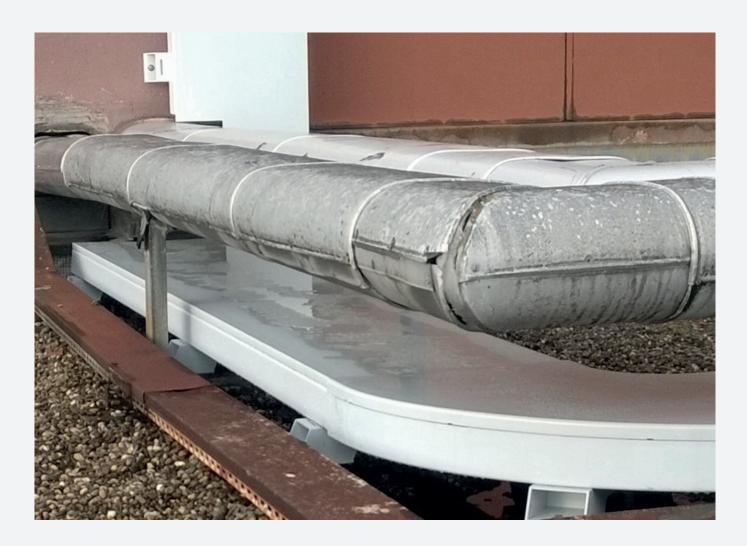

## Rooftop installations

Being permanently exposed to UV rays, climatic variations and attacks by birds or rodents, the insulation of cables and pipes, in this type of assembly, suffers great deterioration that directly affects the performance of the installations, shortening their service life.

Discover how to install our Insulating Cable tray 66 on a rooftop