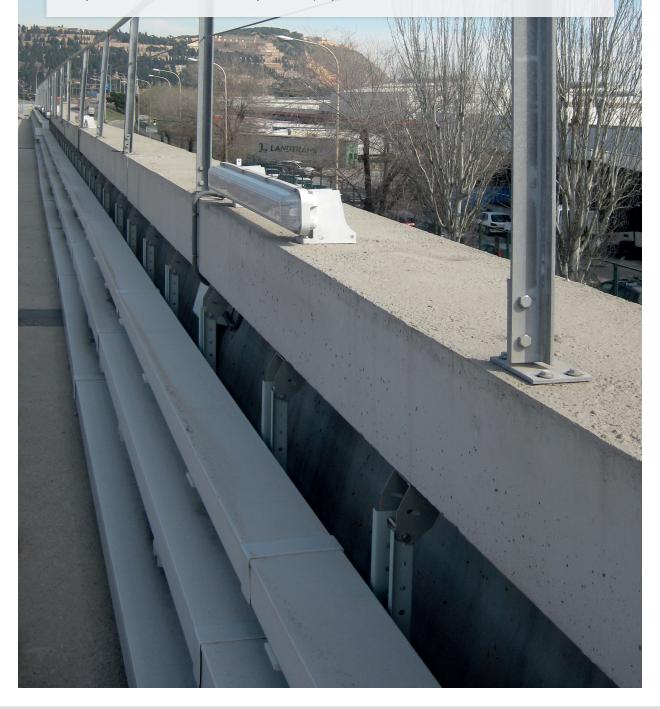

## Façade installations

With the evolution of new technologies, this type of installations require adaptable materials which can be easily modified in order to guarantee the correct functioning of all the services. Moreover, they have to integrate into the architecture of the building, guaranteeing maximum electrical safety.