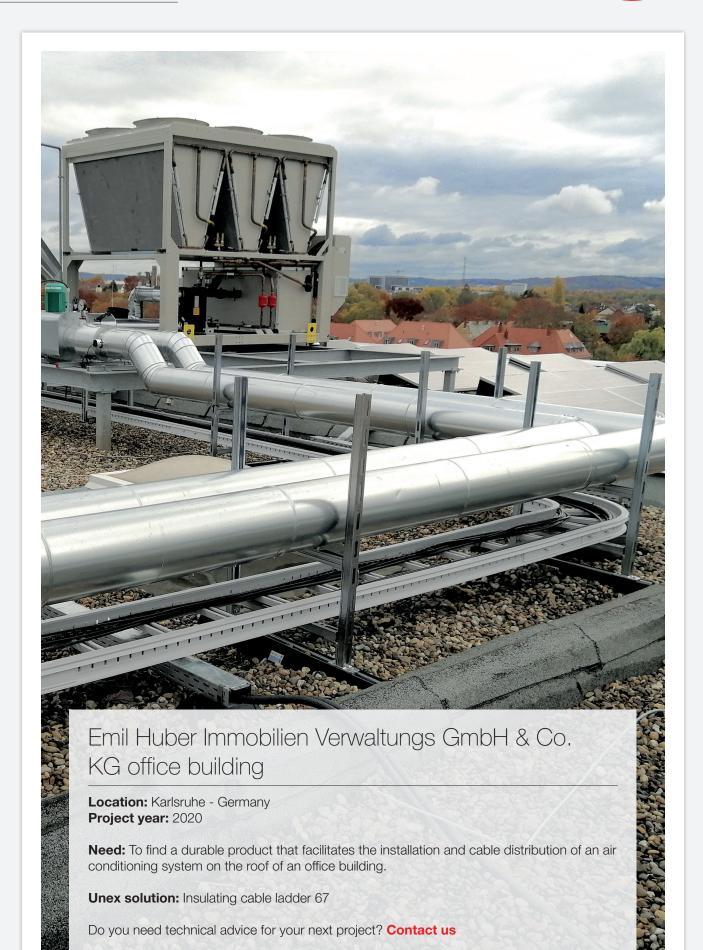

#### 2018

Launching of the **Insulating Cable Iadder 67**. The first cable ladder in thermoplastic material.